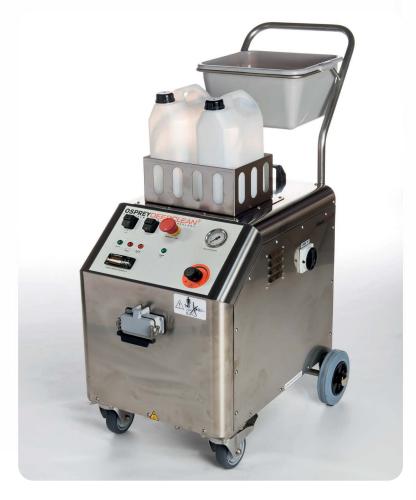

# **SteamForce 10** M6056

Area Specific Stand Operating Procedures (SOPs) on request

#### Making light work of heavy cleaning tasks

- Mains water connection for nonstop cleaning power
- \* Features steam volume regulator & front locking castor wheels
- \* Produces 200 grams of dry steam per minute
- \* Industrial quality steam socket and accessories
- **★** Optional Vac Kit (M7005) for total versatility
- \* Recommended daily usage up to 8+ hours

#### **Technical Details**

| Power Supply                  | 400 V 50 Hz 16 Amp              |
|-------------------------------|---------------------------------|
| Maximum Power                 | 10,000 Watt                     |
| Steam Pressure                | 10 Bar nominal                  |
| Boiler Capacity               | 6 Litres                        |
| Boiler Material               | RVS AISI 304                    |
| Maximum Boiler Temperature    | 185 °C                          |
| Detergent Capacity            | 2 x 5 Litres                    |
| Vacuum / Vacuum Tank Capacity | Optional 1,200 Watt / 10 Litres |
| Heating Up Time               | Approximately 7 Minutes         |
| Machine Dimensions (WxDxH)    | 57cm x 89cm x 104cm             |
| Cable Length                  | 4 Metres                        |
| Net Weight                    | 56 kg                           |
| Shipping Weight               | 108 kg inc. Accessories         |
| Certification / Marking       | CE, IPX4                        |
| Autonomy                      | Continuous Operation            |
| Adjustable Output Regulator   | Yes                             |
| Indicator for Lack of Water   | Yes                             |
|                               |                                 |