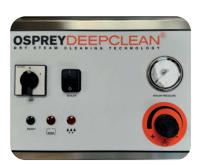

### **Technical Details**

| Power Supply                  | 400 V 50 Hz 16 Amp             |
|-------------------------------|--------------------------------|
| Maximum Power                 | 5,500 Watt                     |
| Steam Pressure                | 10 Bar nominal                 |
| Boiler Capacity               | 3.6 Litres                     |
| Boiler Material               | RVS AISI 304                   |
| Maximum Boiler Temperature    | 185 °C                         |
| Detergent Capacity            | 2 x 5 Litres                   |
| Vacuum / Vacuum Tank Capacity | Optional 1,200 Watt / 10 Litre |
| Heating Up Time               | Approximately 6 Minutes        |
| Machine Dimensions (WxDxH)    | 50cm x 82.5cm x 100cm          |
| Cable Length                  | 4 Metres                       |
| Net Weight                    | 32 kg                          |
| Shipping Weight               | 39 kg inc. Accessories         |
| Certification / Marking       | CE, IPX4                       |
| Autonomy                      | Continuous Operation           |
| Adjustable Output Regulator   | Yes                            |
| Indicator for Lack of Water   | Yes                            |
|                               |                                |