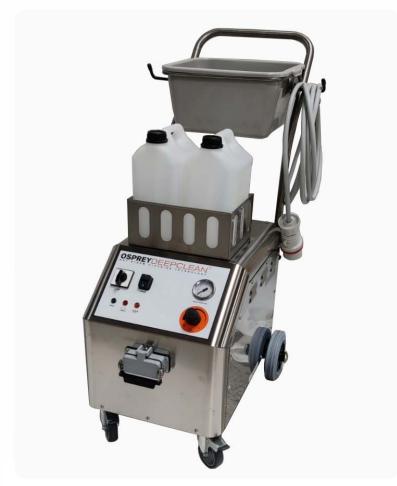

# **SteamForce 6** M6057

Area Specific Stand Operating Procedures (SOPs) on request

#### A small unit that packs a big punch

- **★** Ideal for small/medium manufacturing & engineering facilities
- \* Features steam volume regulator & front locking castor wheels
- \* Produces 150 grams of dry steam per minute
- \* Industrial quality steam socket and accessories
- \* Optional Vac Kit (M7005) for total versatility
- \* Recommended daily usage up to 8+ hours

### **Technical Details**

| Power Supply                  | 400 V 50 Hz 16 Amp             |
|-------------------------------|--------------------------------|
| Maximum Power                 | 5,500 Watt                     |
| Steam Pressure                | 10 Bar nominal                 |
| Boiler Capacity               | 3.6 Litres                     |
| Boiler Material               | RVS AISI 304                   |
| Maximum Boiler Temperature    | 185 °C                         |
| Detergent Capacity            | 2 x 5 Litres                   |
| Vacuum / Vacuum Tank Capacity | Optional 1,200 Watt / 10 Litre |
| Heating Up Time               | Approximately 6 Minutes        |
| Machine Dimensions (WxDxH)    | 50cm x 82.5cm x 100cm          |
| Cable Length                  | 4 Metres                       |
| Net Weight                    | 32 kg                          |
| Shipping Weight               | 39 kg inc. Accessories         |
| Certification / Marking       | CE, IPX4                       |
| Autonomy                      | Continuous Operation           |
| Adjustable Output Regulator   | Yes                            |
| Indicator for Lack of Water   | Yes                            |
|                               |                                |